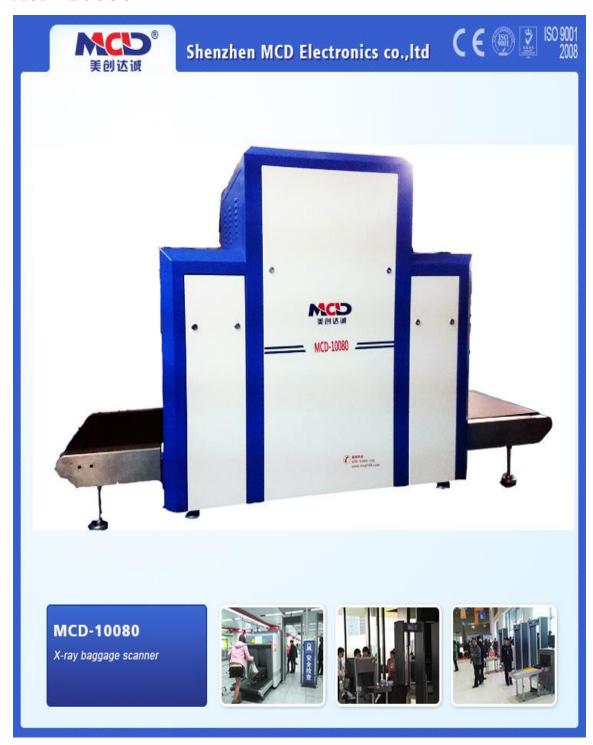

# **Shenzhen MCD Electronics CO.,Ltd**

MCD-10080

### **Feature and Application:**

X-Ray security machine is mainly used to detect small pieces of goods , parcels ,packages ,suitcases ,backpacks and other hidden contraband in objects, and so on able on detect hidden foreign bodies in a variety of packaging products, Widely used in : airport , subway station , factories , museums , embassies , customs ,Food industry , pharmaceutical industry , textile industry .