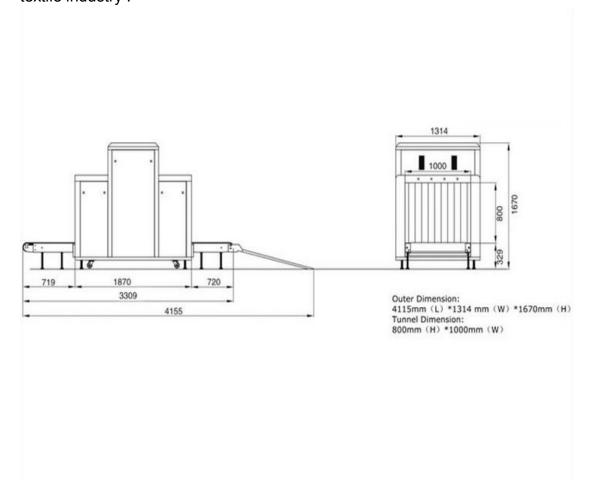

#### **General Specification**

1.Tunnel Size:1000(W)\*800(H)mm

2.Conveyor Speed:0.22m/s

3. Conveyor Max Load: 200kg

4.Dose per Inspection: <1.7uGy/h

5Wire Resolution: < 0.101mm Metal Wire

6.Spatial Resolution:level:Φ1.3 mm Vertical:Φ1.0 mm